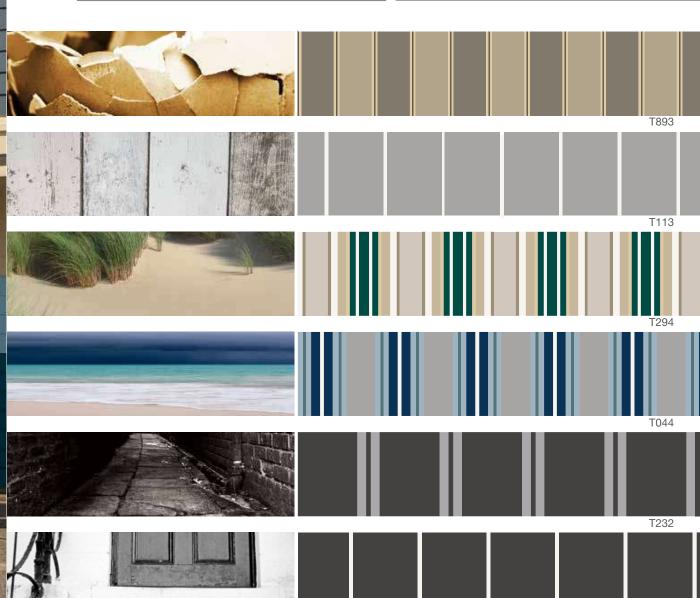

WOODLAND GREY®

WALLABY®

CARAMEL

JASPER®\*

Vistaweave Stripe is a versatile woven mesh designed for blinds, awnings and general outdoor applications. The selection of traditional and contemporary stripes provide design options for both residential and commercial applications. Vistaweave Stripe will create privacy without compromising the visual aspect.