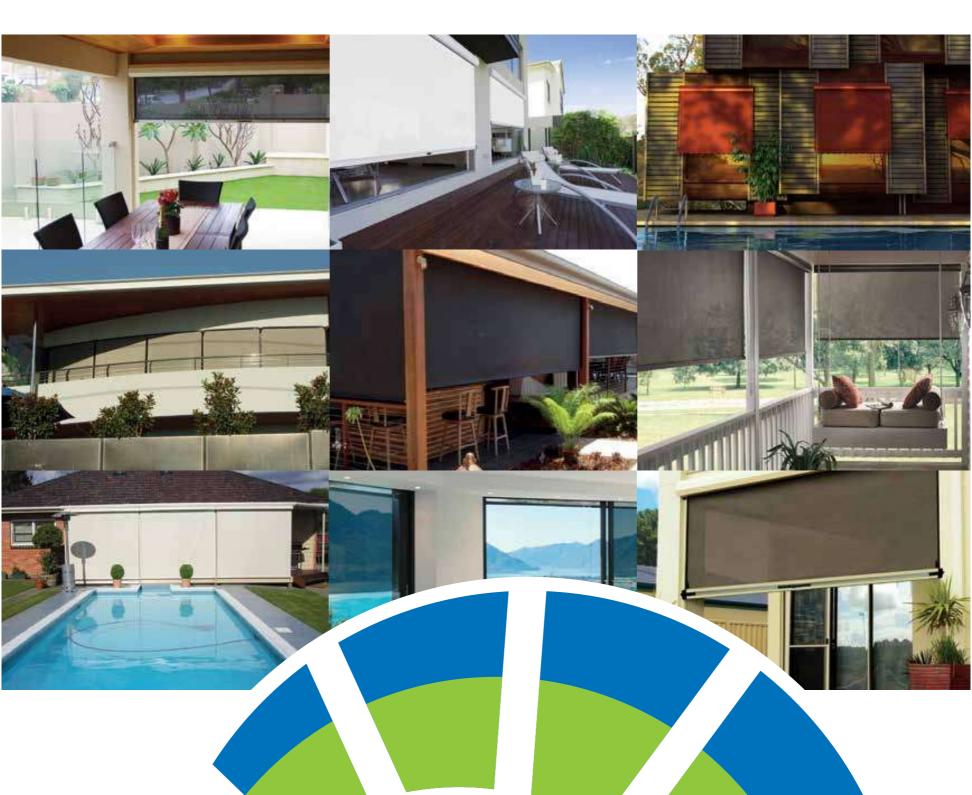

Vistaweave blinds will create privacy from the outside without compromising the visual aspect.

PORCELAIN

CHARCOAL

**EBONY** 

Vistaweave 795

Vistaweave 95 is a versatile woven mesh designed for blinds, awnings and general outdoor applications. The unique weave combines a functional solution for solar protection with a stylish textured appearance.

Designed for Australian conditions, Vistaweave 95 will create privacy from the outside without compromising the visual aspect.

Reduces heat transmission

Improves air-conditioning efficiencies

**Provides UVR protection** 

Reduces glare in direct sunlight

Provides privacy without compromising the view

Allows moderate flow of fresh air

Mildew and salt water resistant

Supported with a five year warranty

Environmentally friendly