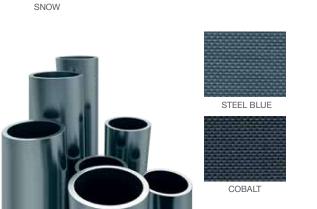

Vistaweave blinds will create privacy from the outside without compromising the visual aspect.

PORCELAIN

CHARCOAL

**EBONY** 

Vistaweave 795

Vistaweave 95 is a versatile woven mesh designed for blinds, awnings and general outdoor applications. The unique weave combines a functional solution for solar protection with a stylish textured appearance.