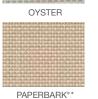

## Vistaweave connect with the outdoors

Inspired by

Colerbond

Vistaweave is inspired by the COLORBOND® steel colour range. The palette coordinates with any exterior to create a seamless finish. This offering caters for traditional colours such as CLASSIC CREAM®, PAPERBARK® and WOODLAND GREY®, right through to the latest contemporary tones such

## Colerbond

Vistaweave is inspired by the COLOURBOND® colour range. The palette coordinates with any exterior to create a seamless finish. This offering caters for traditional colours such as CLASSIC CREAM®, PAPERBARK® and WOODLAND GREY® right through to the latest contemporary tones like DUNE®, WALLABY® and MONUMENT®. Whether you want a splash of colour for a contrasting look or a perfect colour-coded match, the Vistaweave range is your perfect solution.