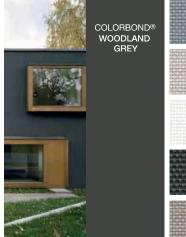

## Vistaweave connect with the outdoors

Inspired by

Colerbond

Vistaweave is inspired by the COLORBOND® steel colour range. The palette coordinates with any exterior to create a seamless finish. This offering caters for traditional colours such as CLASSIC CREAM®, PAPERBARK® and WOODLAND GREY®, right through to the latest contemporary tones such

as DUNE®, WALLABY® and MONUMENT®. Whether you want a splash of colour for a contrasting look or a perfect colour-coded match, the Vistaweave range is your perfect solution.

When selecting your screening fabric, consider the colours on your exterior such as the roof, guttering, bricks and other finishes. Every colour in the Vistaweave range will work harmoniously with the COLORBOND® steel exterior palette.

COLORBOND® DUNE

COLORBOND®

CLASSIC CREAM

COLORBOND®, Bluescope, ® colour names are registered trade marks of BlueScope Steel Limited. TM colour names are trade marks of BlueScope Steel Limited. Colours are shown for illustrative purposes only. Refer to the sample for actual colour.