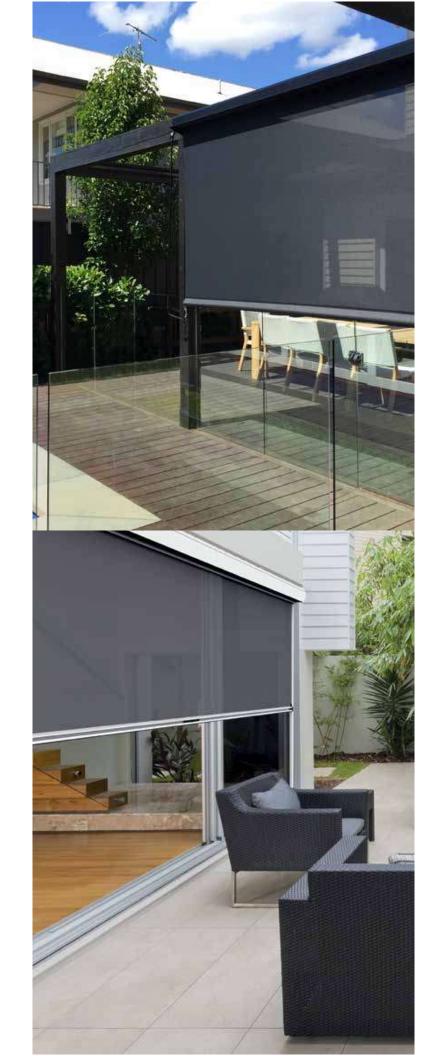

Vistaweave blinds will create privacy from the outside without compromising the visual aspect.

PORCELAIN

CHARCOAL

**EBONY** 

Vistaweave 795

Vistaweave 95 is a versatile woven mesh designed for blinds, awnings and general outdoor applications. The unique weave combines a functional solution for solar protection with a stylish textured appearance.

Designed for Australian conditions, Vistaweave 95 will create privacy from the outside without compromising the visual aspect.

Reduces heat transmission

Improves air-conditioning efficiencies

**Provides UVR protection** 

Reduces glare in direct sunlight

Provides privacy without compromising the view

Allows moderate flow of fresh air

Mildew and salt water resistant

Supported with a five year warranty

Environmentally friendly