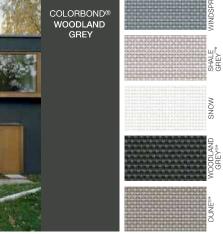

## Colerbond

Vistaweave is inspired by the COLOURBOND® colour range. The palette coordinates with any exterior to create a seamless finish. This offering caters for traditional colours such as CLASSIC CREAM®, PAPERBARK® and WOODLAND GREY® right through to the latest contemporary tones like DUNE®, WALLABY® and MONUMENT®. Whether you want a splash of colour for a contrasting look or a perfect colour-coded match, the Vistaweave range is your perfect solution.

Comprehensive colour offering inspired by COLORBOND® steel colours

\* Inspired by COLORBOND® steel colours

COLORBOND®, Bluescope, ® colour names are registered trade marks of BlueScope Steel Limited. TM colour names are trade marks of BlueScope Steel Limited.

WOODLAND GREY®

WALLABY®

CARAMEL

JASPER®\*

Vistaweave Stripe is a versatile woven mesh designed for blinds, awnings and general outdoor applications. The selection of traditional and contemporary stripes provide design options for both residential and commercial applications. Vistaweave Stripe will create privacy without compromising the visual aspect.