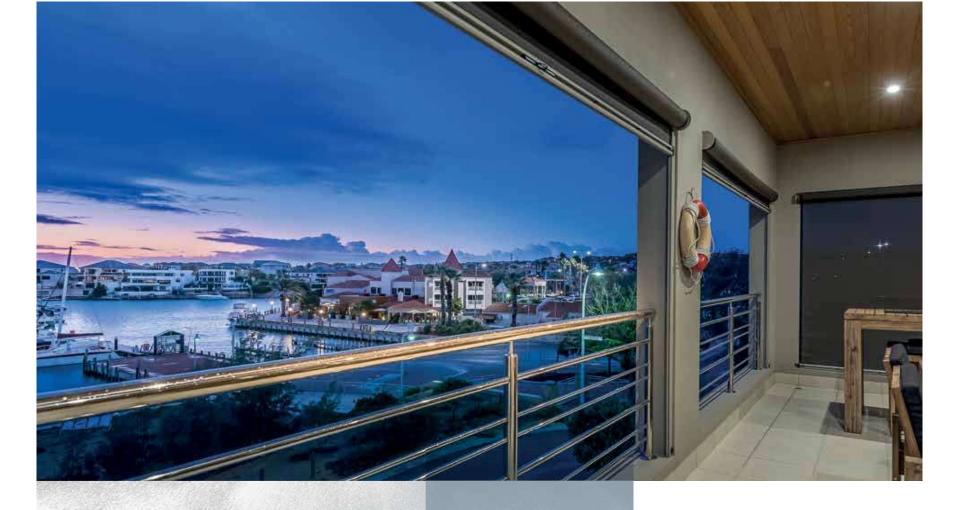

Vistaweave blinds will create privacy from the outside without compromising the visual aspect.

PORCELAIN

CHARCOAL

**EBONY** 

Vistaweave 795

Vistaweave 95 is a versatile woven mesh designed for blinds, awnings and general outdoor applications. The unique weave combines a functional solution for solar protection with a stylish textured appearance.

Designed for Australian conditions, Vistaweave 95 will create privacy from the outside without compromising the visual aspect.

Reduces heat transmission

Improves air-conditioning efficiencies

**Provides UVR protection** 

Reduces glare in direct sunlight

Provides privacy without compromising the view

Allows moderate flow of fresh air

Mildew and salt water resistant

Supported with a five year warranty

Environmentally friendly